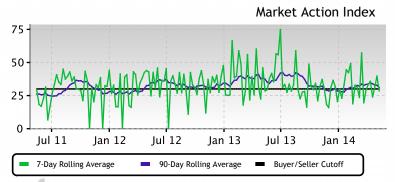

## This Week

The median list price in TAMPA, FL 33617 this week is \$54,800.

The Market Action Index has been trending down lately, while inventory is climbing. These trends imply a weakening market.

# Supply and Demand

• The market has started cooling and prices have recently plateaued. Since we're in the Seller's zone, watch for changes in MAI. If the MAI resumes it's climb, prices will likely follow suit. If the MAI drops consistently or falls into the Buyer's zone, watch for downward pressure on prices.

The Market Action Index answers the question "How's the Market?" by measuring the current rate of sale versus the amount of the inventory. Index above 30 implies Seller's Market conditions. Below 30, conditions favor the buyer.

Slight upward trend

★★ Strong upward trend ↓↓ Strong downward trend

Slight downward trend