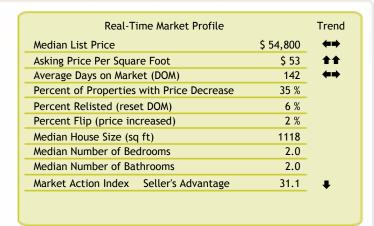

## This Week

The median list price in TAMPA, FL 33617 this week is \$54,800.

The Market Action Index has been trending down lately, while inventory is climbing. These trends imply a weakening market.

The Market Action Index answers the question "How's the Market?" by measuring the current rate of sale versus the amount of the inventory. Index above 30 implies Seller's Market conditions. Below 30, conditions favor the buyer.

### **Price**

♠ No change

 We continue to see prices in this zip code bouncing around this plateau. Look for a persistent up-shift in the Market Action Index before we see prices move from these levels.