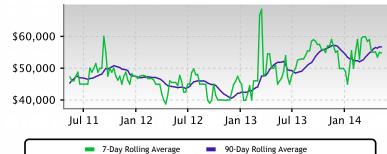

### **Price**

♠ No change

 We continue to see prices in this zip code bouncing around this plateau. Look for a persistent up-shift in the Market Action Index before we see prices move from these levels.

#### Price Trends